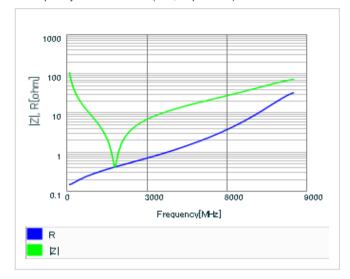

Frequency characteristics (ESR, Impedance)

AC voltage characteristics

S parameter (Smith chart S11)

Capacitance - temperature characteristics

2 of 2

This PDF data has only typical specifications because there is no space for detailed specifications.