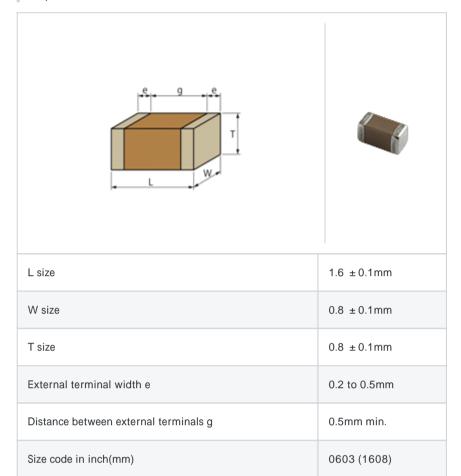

# GCM1885C2A150JA16#

"#" indicates a package specification code.









< List of part numbers with package codes > GCM1885C2A150JA16D , GCM1885C2A150JA16J

### Shape



#### References

| Packaging | Specifications     | Minimum quantity |
|-----------|--------------------|------------------|
| D         | 180mm Paper taping | 4000             |
| J         | 330mm Paper taping | 10000            |

| Mass (typ.) |       |  |
|-------------|-------|--|
| 1 piece     | 6.3mg |  |
| 180mm Reel  | 144g  |  |

# Specifications

| Capacitance                                      | 15pF ±5%   |
|--------------------------------------------------|------------|
| Rated voltage                                    | 100Vdc     |
| Temperature characteristics (complied standard)  | COG(EIA)   |
| Temperature coefficient                          | 0 ± 30ppm/ |
| Temperature range of temperature characteristics | 25 to 125  |
| Operating temperature range