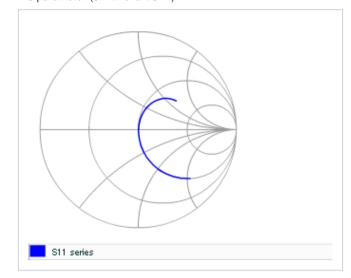

Frequency characteristics (ESR, Impedance)

AC voltage characteristics

S parameter (Smith chart S11)

Capacitance - temperature characteristics

2 of 2

This PDF data has only typical specifications because there is no space for detailed specifications.