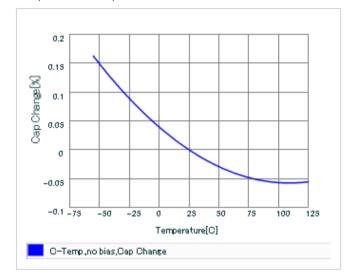

Frequency characteristics (ESR, Impedance)

AC voltage characteristics

S parameter (Smith chart S11)

Capacitance - temperature characteristics

2 of 2

This PDF data has only typical specifications because there is no space for detailed specifications.