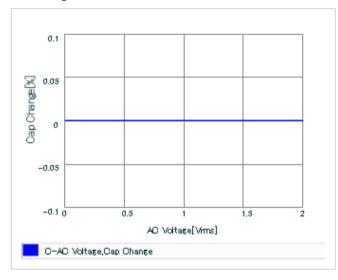

Frequency characteristics (ESR, Impedance)

AC voltage characteristics

S parameter (Smith chart S11)

Capacitance - temperature characteristics

2 of 2

This PDF data has only typical specifications because there is no space for detailed specifications.