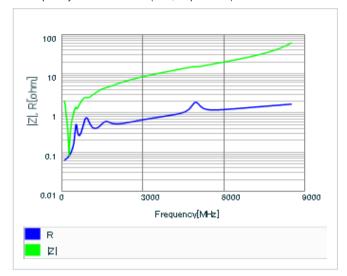

Frequency characteristics (ESR, Impedance)

AC voltage characteristics

S parameter (Smith chart S11)

Capacitance - temperature characteristics

2 of 2

This PDF data has only typical specifications because there is no space for detailed specifications.