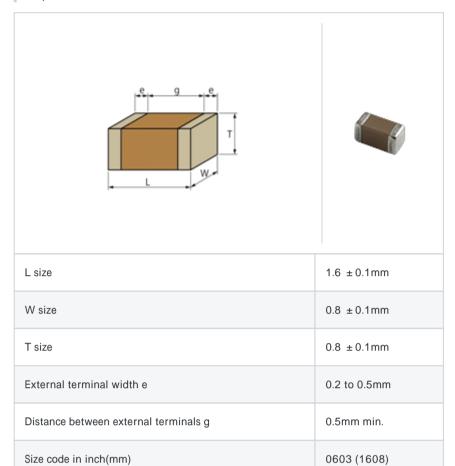

# GCM1885C1H681JA16#

"#" indicates a package specification code.









< List of part numbers with package codes > GCM1885C1H681JA16D , GCM1885C1H681JA16J

### Shape



#### References

| Packaging | Specifications     | Minimum quantity |
|-----------|--------------------|------------------|
| D         | 180mm Paper taping | 4000             |
| J         | 330mm Paper taping | 10000            |

| Mass (typ.) |       |  |
|-------------|-------|--|
| 1 piece     | 6.3mg |  |
| 180mm Reel  | 144g  |  |

# Specifications

| Capacitance                                      | 680pF ±5%  |
|--------------------------------------------------|------------|
| Rated voltage                                    | 50Vdc      |
| Temperature characteristics (complied standard)  | COG(EIA)   |
| Temperature coefficient                          | 0 ± 30ppm/ |
| Temperature range of temperature characteristics | 25 to 125  |
| Operating temperature range