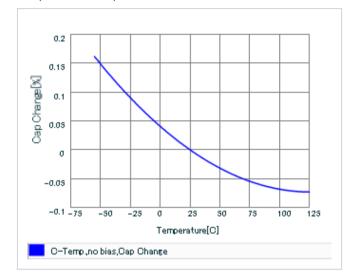

Frequency characteristics (ESR, Impedance)

AC voltage characteristics

S parameter (Smith chart S11)

Capacitance - temperature characteristics

2 of 2

This PDF data has only typical specifications because there is no space for detailed specifications.