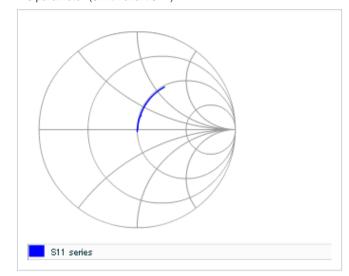

Frequency characteristics (ESR, Impedance)

AC voltage characteristics

S parameter (Smith chart S11)

Capacitance - temperature characteristics

2 of 2

This PDF data has only typical specifications because there is no space for detailed specifications.