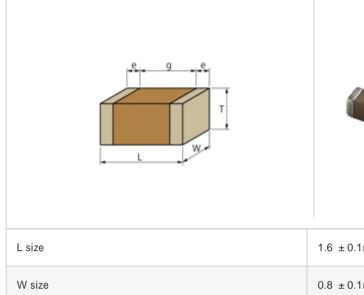

#### Shape

| L size                                | 1.6 ±0.1mm   |
|---------------------------------------|--------------|
| W size                                | 0.8 ±0.1mm   |
| T size                                | 0.8 ±0.1mm   |
| External terminal width e             | 0.2 to 0.5mm |
| Distance between external terminals g | 0.5mm min.   |
| Size code in inch(mm)                 | 0603 (1608)  |