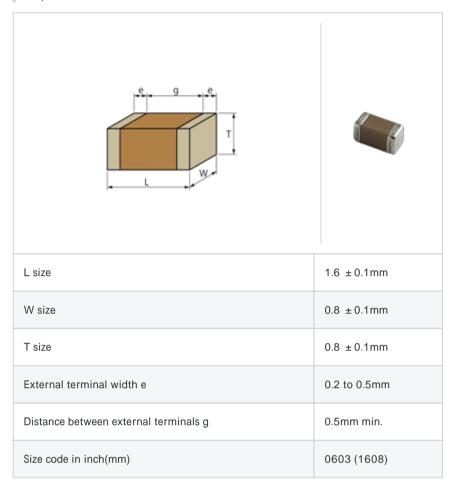

#### Shape

### References

| Packaging | Specifications     | Minimum quantity |
|-----------|--------------------|------------------|
| D         | 180mm Paper taping | 4000             |
| J         | 330mm Paper taping | 10000            |

| Mass (typ.) |       |  |
|-------------|-------|--|
| 1 piece     | 6.3mg |  |
| 180mm Reel  | 144g  |  |

## Specifications

| Capacitance                                      | 4.7pF ± 0.25pF |
|--------------------------------------------------|----------------|
| Rated voltage                                    | 50Vdc          |
| Temperature characteristics (complied standard)  | COG(EIA)       |
| Temperature coefficient                          | 0 ± 30ppm/     |
| Temperature range of temperature characteristics | 25 to 125      |
| Operating temperature range                      | -55 to 125     |