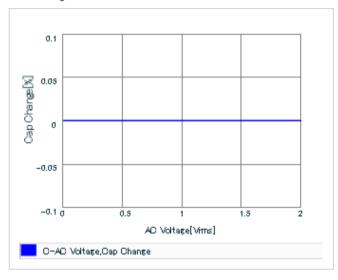

Frequency characteristics (ESR, Impedance)

AC voltage characteristics

S parameter (Smith chart S11)

Capacitance - temperature characteristics

2 of 2

This PDF data has only typical specifications because there is no space for detailed specifications.