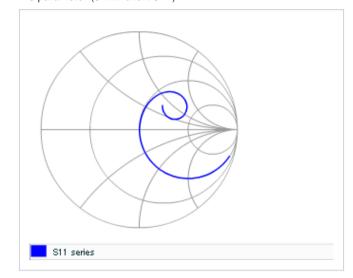

Frequency characteristics (ESR, Impedance)

AC voltage characteristics

S parameter (Smith chart S11)

Capacitance - temperature characteristics

2 of 2

This PDF data has only typical specifications because there is no space for detailed specifications.