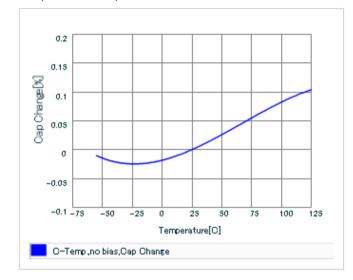

Frequency characteristics (ESR, Impedance)

AC voltage characteristics

S parameter (Smith chart S11)

Capacitance - temperature characteristics

2 of 2

This PDF data has only typical specifications because there is no space for detailed specifications.