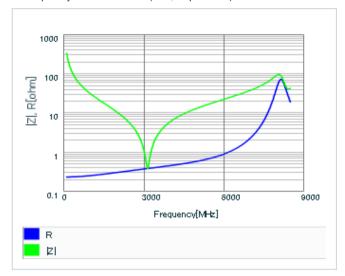

Frequency characteristics (ESR, Impedance)

AC voltage characteristics

S parameter (Smith chart S11)

Capacitance - temperature characteristics

2 of 2

This PDF data has only typical specifications because there is no space for detailed specifications.