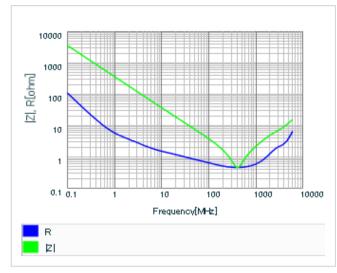

URL : http://www.murata.co.jp/

Last updated: 2013/11/27

DC bias characteristics

Capacitance - temperature characteristics

S parameter (Smith chart S11)

AC voltage characteristics

2 of 2

This PDF data has only typical specifications because there is no space for detailed specifications.