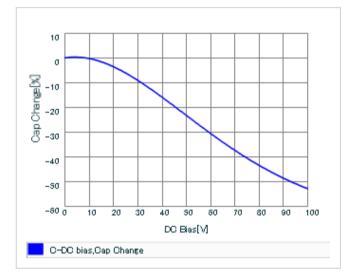

URL : http://www.murata.co.jp/

Last updated: 2013/11/27

DC bias characteristics

Capacitance - temperature characteristics

S parameter (Smith chart S11)

AC voltage characteristics

2 of 2

This PDF data has only typical specifications because there is no space for detailed specifications.