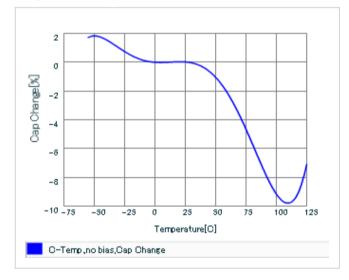

URL : http://www.murata.co.jp/

Last updated: 2013/11/27

DC bias characteristics

Capacitance - temperature characteristics

S parameter (Smith chart S11)

AC voltage characteristics

2 of 2

This PDF data has only typical specifications because there is no space for detailed specifications.