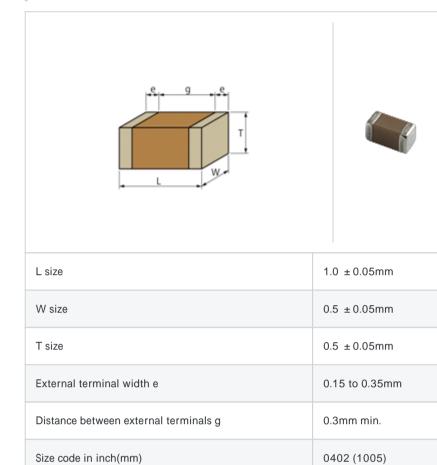

## Shape

## Specifications

| Capacitance                                      | 470pF ±10% |
|--------------------------------------------------|------------|
| Rated voltage                                    | 100Vdc     |
| Temperature characteristics (complied standard)  | X7R(EIA)   |
| Capacitance change rate                          | ± 15.0%    |
| Temperature range of temperature characteristics | -55 to 125 |
| Operating temperature range                      | -55 to 125 |