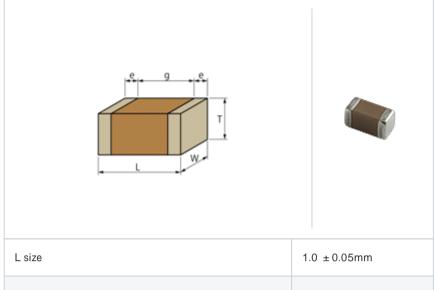

#### Shape

|                                       | ı              |
|---------------------------------------|----------------|
| L size                                | 1.0 ± 0.05mm   |
| W size                                | 0.5 ± 0.05mm   |
| T size                                | 0.5 ± 0.05mm   |
| External terminal width e             | 0.15 to 0.35mm |
| Distance between external terminals g | 0.3mm min.     |
| Size code in inch(mm)                 | 0402 (1005)    |