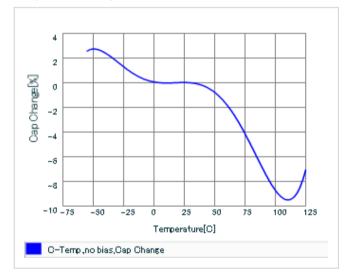

URL : http://www.murata.co.jp/

Last updated: 2013/11/22

DC bias characteristics

Capacitance - temperature characteristics

S parameter (Smith chart S11)

AC voltage characteristics

2 of 2

This PDF data has only typical specifications because there is no space for detailed specifications.