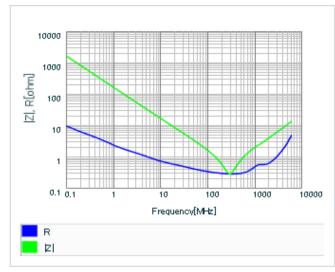

URL : http://www.murata.co.jp/

Last updated: 2013/11/22

DC bias characteristics

Capacitance - temperature characteristics

S parameter (Smith chart S11)

AC voltage characteristics

2 of 2

This PDF data has only typical specifications because there is no space for detailed specifications.