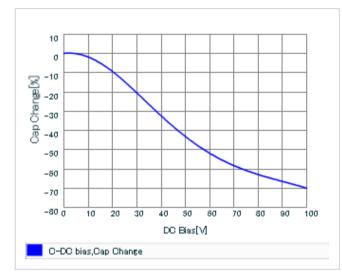

URL : http://www.murata.co.jp/

Last updated: 2013/11/22

DC bias characteristics

Capacitance - temperature characteristics

S parameter (Smith chart S11)

AC voltage characteristics

2 of 2

This PDF data has only typical specifications because there is no space for detailed specifications.