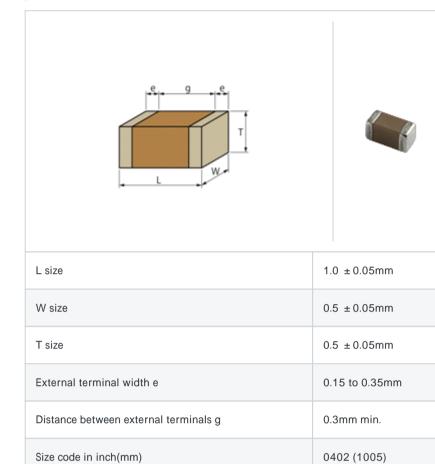

### Shape

# Specifications

| Capacitance                                      | 1000pF ±10% |
|--------------------------------------------------|-------------|
| Rated voltage                                    | 100Vdc      |
| Temperature characteristics (complied standard)  | X7R(EIA)    |
| Capacitance change rate                          | ± 15.0%     |
| Temperature range of temperature characteristics | -55 to 125  |
| Operating temperature range                      | -55 to 125  |

| 66 | # | <b>7</b> 7 | indicates | а | package | specification | code. |
|----|---|------------|-----------|---|---------|---------------|-------|
|----|---|------------|-----------|---|---------|---------------|-------|