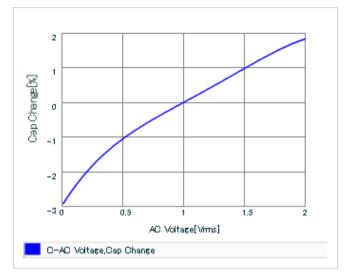

URL : http://www.murata.co.jp/

Last updated: 2013/11/22

DC bias characteristics

Capacitance - temperature characteristics

S parameter (Smith chart S11)

AC voltage characteristics

2 of 2

This PDF data has only typical specifications because there is no space for detailed specifications.