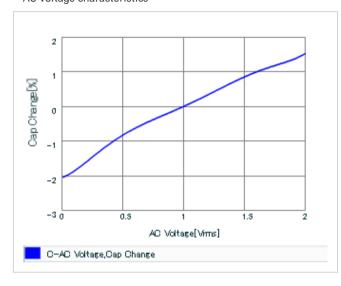

for detailed specifications.

S parameter (Smith chart S11)

AC voltage characteristics

2 of 2

Last updated: 2013/11/27