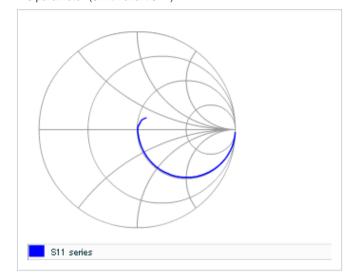

for detailed specifications.

S parameter (Smith chart S11)

AC voltage characteristics

2 of 2

Last updated: 2013/11/27