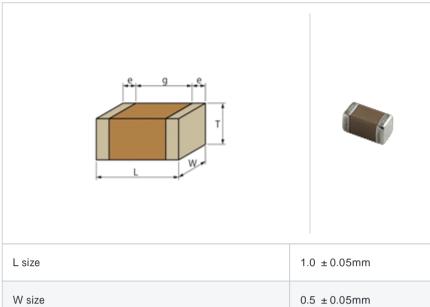

# Shape

|                                       | '              |
|---------------------------------------|----------------|
| L size                                | 1.0 ± 0.05mm   |
| W size                                | 0.5 ± 0.05mm   |
| T size                                | 0.5 ± 0.05mm   |
| External terminal width e             | 0.15 to 0.35mm |
| Distance between external terminals g | 0.3mm min.     |
| Size code in inch(mm)                 | 0402 (1005)    |