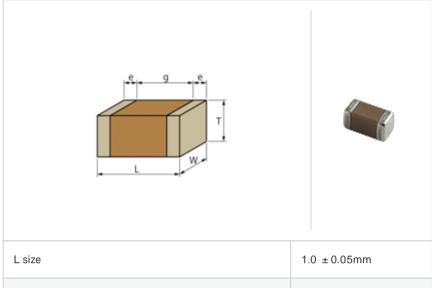

## Shape

| L size                                | 1.0 ± 0.05mm   |
|---------------------------------------|----------------|
| W size                                | 0.5 ± 0.05mm   |
| T size                                | 0.5 ± 0.05mm   |
| External terminal width e             | 0.15 to 0.35mm |
| Distance between external terminals g | 0.3mm min.     |
| Size code in inch(mm)                 | 0402 (1005)    |