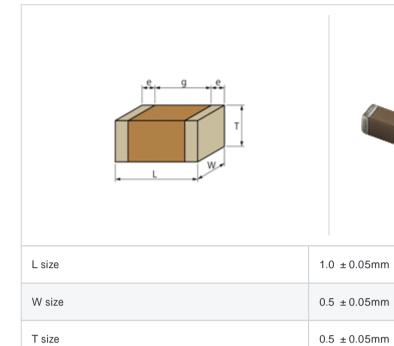

## Specifications

External terminal width e

Size code in inch(mm)

Distance between external terminals g

| Capacitance                                      | 22000pF ±10% |
|--------------------------------------------------|--------------|
| Rated voltage                                    | 50Vdc        |
| Temperature characteristics (complied standard)  | X7R(EIA)     |
| Capacitance change rate                          | ± 15.0%      |
| Temperature range of temperature characteristics | -55 to 125   |
| Operating temperature range                      | -55 to 125   |