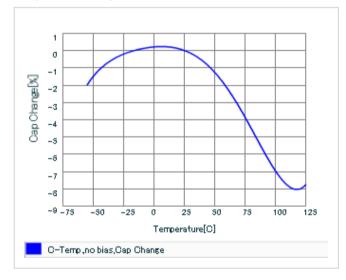

0.15 to 0.35mm

0.3mm min.

0402 (1005)

URL : http://www.murata.co.jp/

Last updated: 2013/11/22

DC bias characteristics

Capacitance - temperature characteristics

S parameter (Smith chart S11)