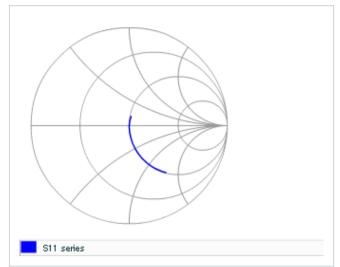

0.15 to 0.35mm

0.3mm min.

0402 (1005)

URL : http://www.murata.co.jp/

Last updated: 2013/11/22

DC bias characteristics

Capacitance - temperature characteristics

S parameter (Smith chart S11)