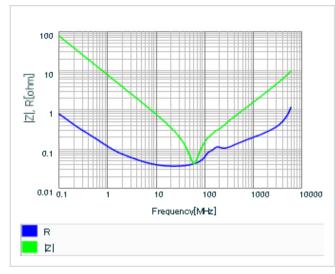

0.15 to 0.35mm

0.3mm min.

0402 (1005)

URL : http://www.murata.co.jp/

Last updated: 2013/11/22

DC bias characteristics

Capacitance - temperature characteristics

S parameter (Smith chart S11)