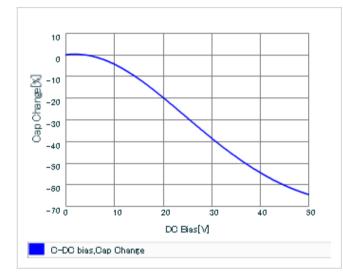

0.15 to 0.35mm

0.3mm min.

0402 (1005)

URL : http://www.murata.co.jp/

Last updated: 2013/11/22

DC bias characteristics

Capacitance - temperature characteristics

S parameter (Smith chart S11)