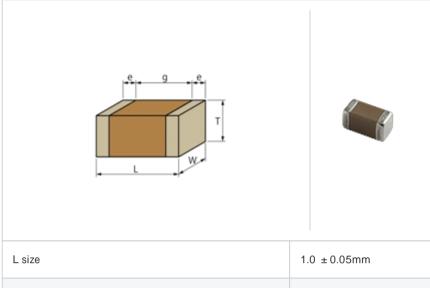

### Shape

| L size                                | 1.0 ± 0.05mm   |
|---------------------------------------|----------------|
| W size                                | 0.5 ± 0.05mm   |
| T size                                | 0.5 ± 0.05mm   |
| External terminal width e             | 0.15 to 0.35mm |
| Distance between external terminals g | 0.3mm min.     |
| Size code in inch(mm)                 | 0402 (1005)    |