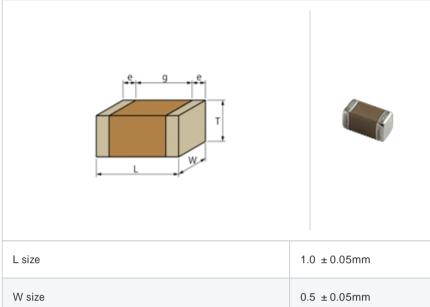

# Shape

|                                       | '              |
|---------------------------------------|----------------|
| L size                                | 1.0 ± 0.05mm   |
| W size                                | 0.5 ± 0.05mm   |
| T size                                | 0.5 ± 0.05mm   |
| External terminal width e             | 0.15 to 0.35mm |
| Distance between external terminals g | 0.3mm min.     |
| Size code in inch(mm)                 | 0402 (1005)    |
|                                       |                |