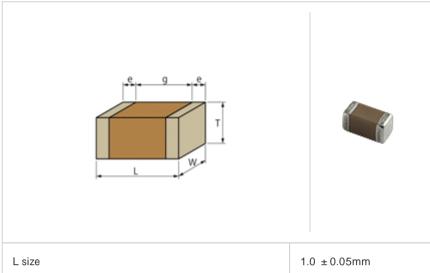

## Shape

|                                       | '              |
|---------------------------------------|----------------|
| L size                                | 1.0 ± 0.05mm   |
| W size                                | 0.5 ± 0.05mm   |
| T size                                | 0.5 ± 0.05mm   |
| External terminal width e             | 0.15 to 0.35mm |
| Distance between external terminals g | 0.3mm min.     |
| Size code in inch(mm)                 | 0402 (1005)    |