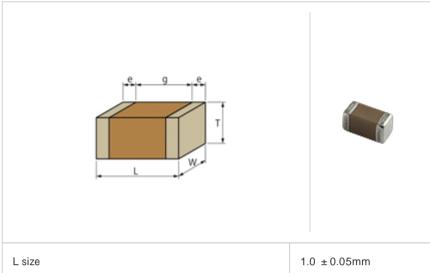

### Shape

|                                       | ı              |
|---------------------------------------|----------------|
| L size                                | 1.0 ± 0.05mm   |
| W size                                | 0.5 ± 0.05mm   |
| T size                                | 0.5 ± 0.05mm   |
| External terminal width e             | 0.15 to 0.35mm |
| Distance between external terminals g | 0.3mm min.     |
| Size code in inch(mm)                 | 0402 (1005)    |