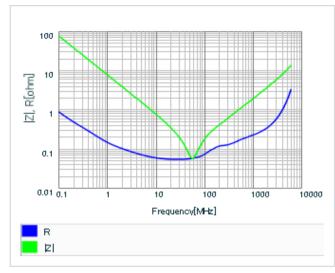

URL : http://www.murata.co.jp/

Last updated: 2013/11/16

DC bias characteristics

Capacitance - temperature characteristics

S parameter (Smith chart S11)

AC voltage characteristics

2 of 2

This PDF data has only typical specifications because there is no space for detailed specifications.