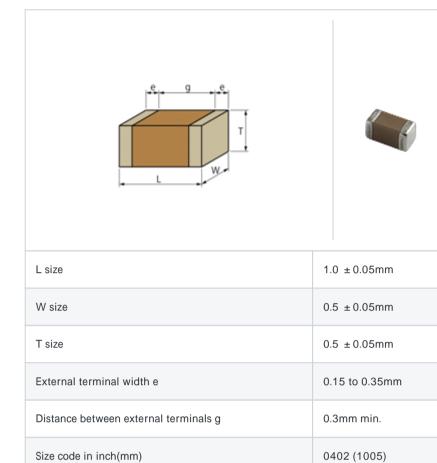

## Shape

## Specifications

| Capacitance                                      | 22000pF ±10% |
|--------------------------------------------------|--------------|
| Rated voltage                                    | 25Vdc        |
| Temperature characteristics (complied standard)  | X7R(EIA)     |
| Capacitance change rate                          | ± 15.0%      |
| Temperature range of temperature characteristics | -55 to 125   |
| Operating temperature range                      | -55 to 125   |