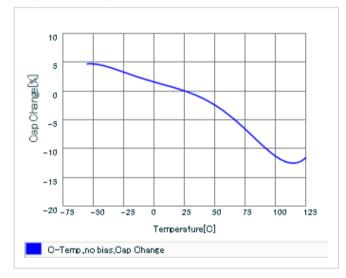

URL : http://www.murata.co.jp/

Last updated: 2013/11/16

DC bias characteristics

Capacitance - temperature characteristics

S parameter (Smith chart S11)

AC voltage characteristics

2 of 2

This PDF data has only typical specifications because there is no space for detailed specifications.