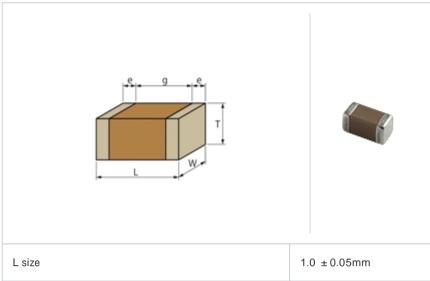

### Shape

| L size                                | 1.0 ± 0.05mm   |
|---------------------------------------|----------------|
| W size                                | 0.5 ± 0.05mm   |
| T size                                | 0.5 ± 0.05mm   |
| External terminal width e             | 0.15 to 0.35mm |
| Distance between external terminals g | 0.3mm min.     |
| Size code in inch(mm)                 | 0402 (1005)    |