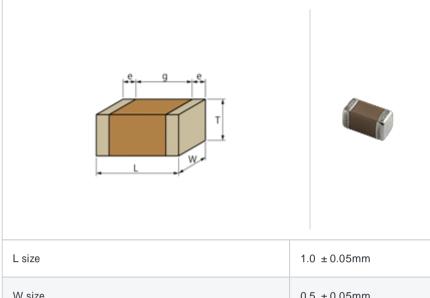

## Shape

| L size                                | 1.0 ± 0.05mm   |
|---------------------------------------|----------------|
| W size                                | 0.5 ± 0.05mm   |
| T size                                | 0.5 ± 0.05mm   |
| External terminal width e             | 0.15 to 0.35mm |
| Distance between external terminals g | 0.3mm min.     |
| Size code in inch(mm)                 | 0402 (1005)    |