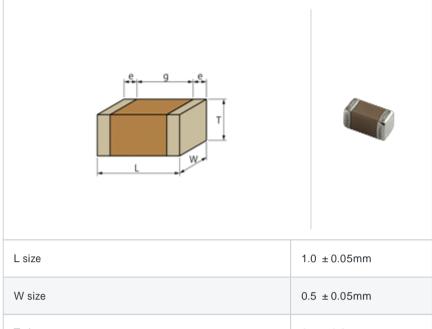

#### Shape

| W                                     |                |
|---------------------------------------|----------------|
| L size                                | 1.0 ± 0.05mm   |
| W size                                | 0.5 ± 0.05mm   |
| T size                                | 0.5 ± 0.05mm   |
| External terminal width e             | 0.15 to 0.35mm |
| Distance between external terminals g | 0.3mm min.     |
| Size code in inch(mm)                 | 0402 (1005)    |