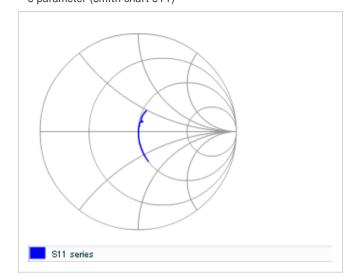

Frequency characteristics (ESR, Impedance)

AC voltage characteristics

S parameter (Smith chart S11)

Capacitance - temperature characteristics

2 of 2

This PDF data has only typical specifications because there is no space for detailed specifications.