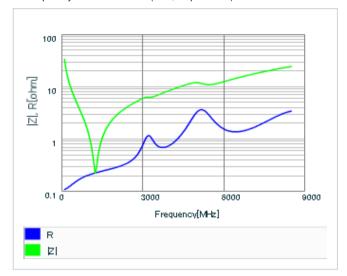

Frequency characteristics (ESR, Impedance)

AC voltage characteristics

S parameter (Smith chart S11)

Capacitance - temperature characteristics

2 of 2

This PDF data has only typical specifications because there is no space for detailed specifications.