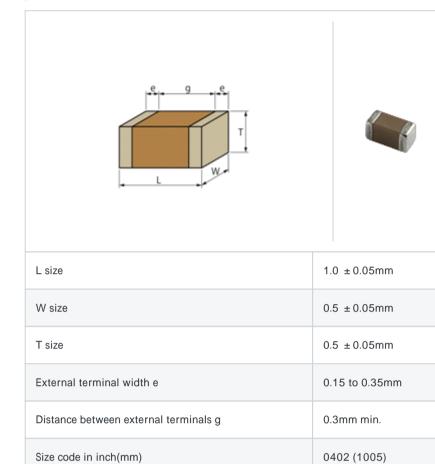

## Shape

## Specifications

| Capacitance                                      | 1.5pF ±0.25pF |
|--------------------------------------------------|---------------|
| Rated voltage                                    | 50Vdc         |
| Temperature characteristics (complied standard)  | COG(EIA)      |
| Temperature coefficient                          | 0 ± 30ppm/    |
| Temperature range of temperature characteristics | 25 to 125     |
| Operating temperature range                      | -55 to 125    |