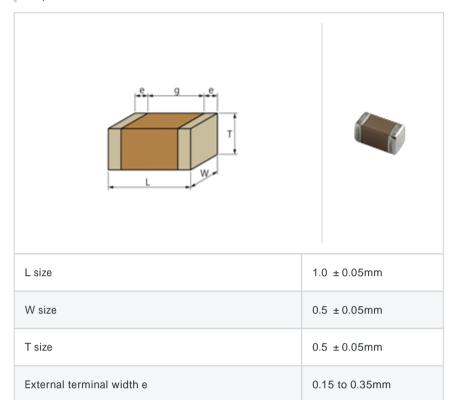

## Shape

### Specifications

Size code in inch(mm)

Distance between external terminals g

| Capacitance                                      | 180pF ±5%  |
|--------------------------------------------------|------------|
| Rated voltage                                    | 50Vdc      |
| Temperature characteristics (complied standard)  | COG(EIA)   |
| Temperature coefficient                          | 0 ± 30ppm/ |
| Temperature range of temperature characteristics | 25 to 125  |
| Operating temperature range                      | -55 to 125 |