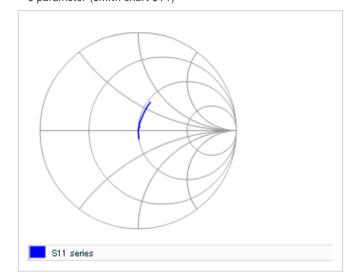

Frequency characteristics (ESR, Impedance)

AC voltage characteristics

S parameter (Smith chart S11)

Capacitance - temperature characteristics

2 of 2

This PDF data has only typical specifications because there is no space for detailed specifications.