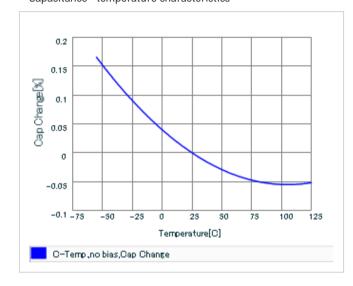

Frequency characteristics (ESR, Impedance)

AC voltage characteristics

S parameter (Smith chart S11)

Capacitance - temperature characteristics

2 of 2

This PDF data has only typical specifications because there is no space for detailed specifications.