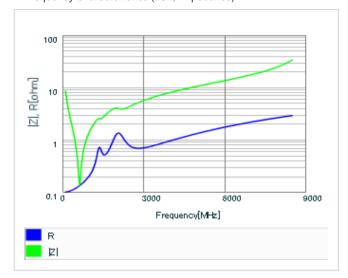

Frequency characteristics (ESR, Impedance)

AC voltage characteristics

S parameter (Smith chart S11)

Capacitance - temperature characteristics

2 of 2

This PDF data has only typical specifications because there is no space for detailed specifications.