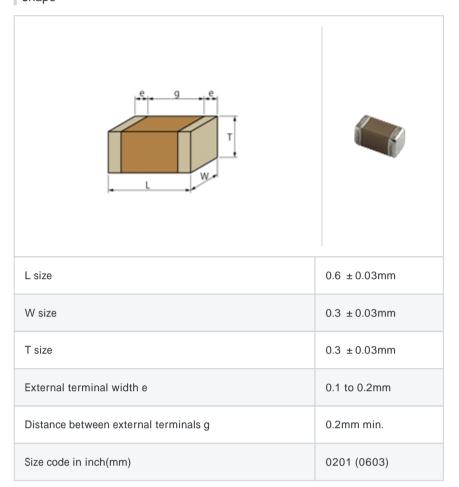

# GCM0335C1ER50BD03#

"#" indicates a package specification code.





< List of part numbers with package codes >

 $\mathsf{GCM0335C1ER50BD03D} \ , \ \mathsf{GCM0335C1ER50BD03W} \ , \ \mathsf{GCM0335C1ER50BD03J}$ 

## Shape



#### References

| Packaging | Specifications                                             | Minimum quantity |
|-----------|------------------------------------------------------------|------------------|
| D         | 180mm Paper taping                                         | 15000            |
| J         | 330mm Paper taping                                         | 50000            |
| W         | 180mm Paper taping (W8P1*) * Width: 8mm, Pocket pitch: 1mm | 30000            |

| Mass (typ.) |        |  |
|-------------|--------|--|
| 1 piece     | 0.33mg |  |
| 180mm Reel  | 118g   |  |

## Specifications

| Capacitance                                      | 0.50pF ± 0.1pF |
|--------------------------------------------------|----------------|
| Rated voltage