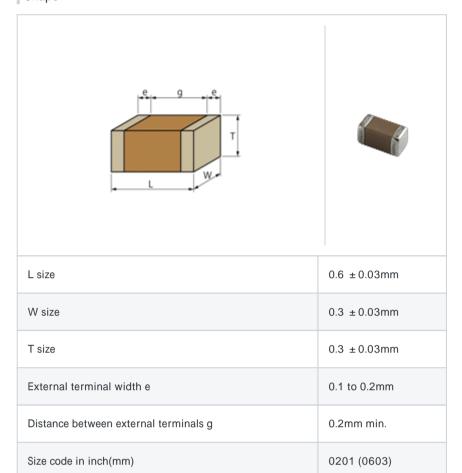

# GCM0335C1E8R8DD03#

"#" indicates a package specification code.





< List of part numbers with package codes >

 ${\tt GCM0335C1E8R8DD03D}\ ,\ {\tt GCM0335C1E8R8DD03W}\ ,\ {\tt GCM0335C1E8R8DD03J}$ 

## Shape



## References

| Packaging | Specifications                                             | Minimum quantity |
|-----------|------------------------------------------------------------|------------------|
| D         | 180mm Paper taping                                         | 15000            |
| J         | 330mm Paper taping                                         | 50000            |
| W         | 180mm Paper taping (W8P1*) * Width: 8mm, Pocket pitch: 1mm | 30000            |

| Mass (typ.) |        |  |  |
|-------------|--------|--|--|
| 1 piece     | 0.33mg |  |  |
| 180mm Reel  | 118g   |  |  |

### Specifications

| Capacitance                                      | 8.8pF ± 0.5pF |
|--------------------------------------------------|---------------|
| Rated voltage