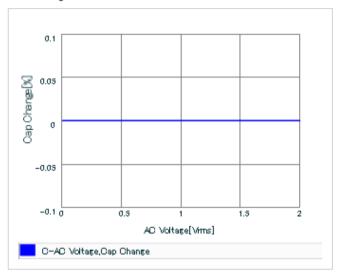

Frequency characteristics (ESR, Impedance)

AC voltage characteristics

S parameter (Smith chart S11)

Capacitance - temperature characteristics

2 of 2

This PDF data has only typical specifications because there is no space for detailed specifications.