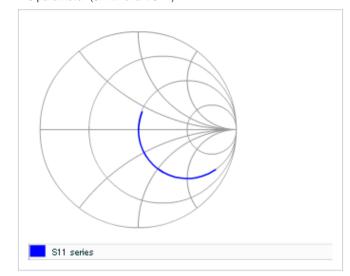

Frequency characteristics (ESR, Impedance)

AC voltage characteristics

S parameter (Smith chart S11)

Capacitance - temperature characteristics

2 of 2

This PDF data has only typical specifications because there is no space for detailed specifications.