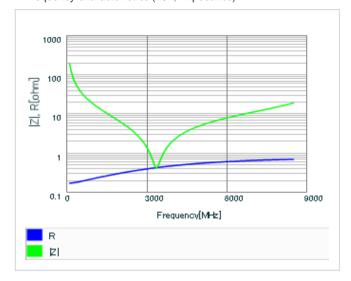

Frequency characteristics (ESR, Impedance)

AC voltage characteristics

S parameter (Smith chart S11)

Capacitance - temperature characteristics

2 of 2

This PDF data has only typical specifications because there is no space for detailed specifications.