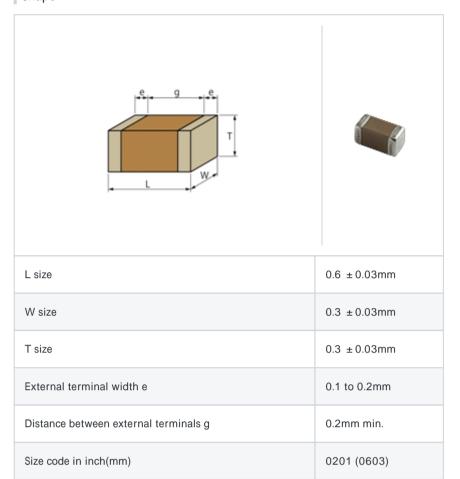

## Shape

#### References

| Packaging | Specifications                                              | Minimum quantity |
|-----------|-------------------------------------------------------------|------------------|
| D         | 180mm Paper taping                                          | 15000            |
| J         | 330mm Paper taping                                          | 50000            |
| W         | 180mm Paper taping (W8P1*)  * Width: 8mm, Pocket pitch: 1mm | 30000            |