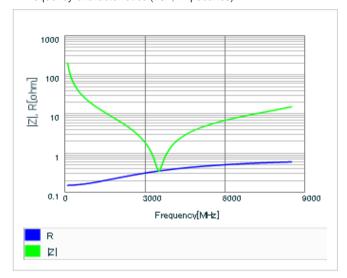

Frequency characteristics (ESR, Impedance)

AC voltage characteristics

S parameter (Smith chart S11)

Capacitance - temperature characteristics

2 of 2

This PDF data has only typical specifications because there is no space for detailed specifications.