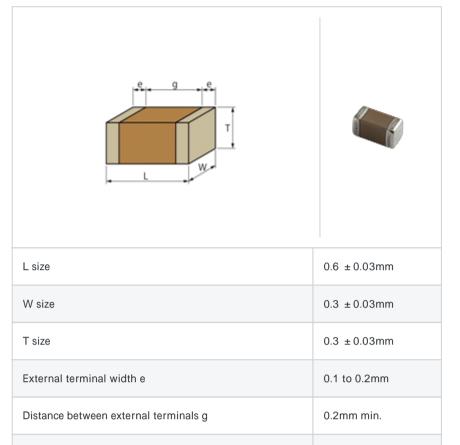

#### Shape

#### References

| Packaging | Specifications                                              | Minimum quantity |
|-----------|-------------------------------------------------------------|------------------|
| D         | 180mm Paper taping                                          | 15000            |
| J         | 330mm Paper taping                                          | 50000            |
| W         | 180mm Paper taping (W8P1*)  * Width: 8mm, Pocket pitch: 1mm | 30000            |