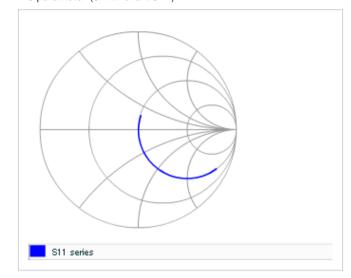

Frequency characteristics (ESR, Impedance)

AC voltage characteristics

S parameter (Smith chart S11)

Capacitance - temperature characteristics

2 of 2

This PDF data has only typical specifications because there is no space for detailed specifications.