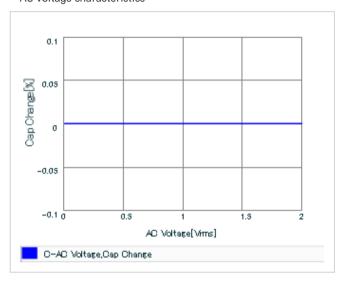

Frequency characteristics (ESR, Impedance)

AC voltage characteristics

S parameter (Smith chart S11)

Capacitance - temperature characteristics

2 of 2

This PDF data has only typical specifications because there is no space for detailed specifications.