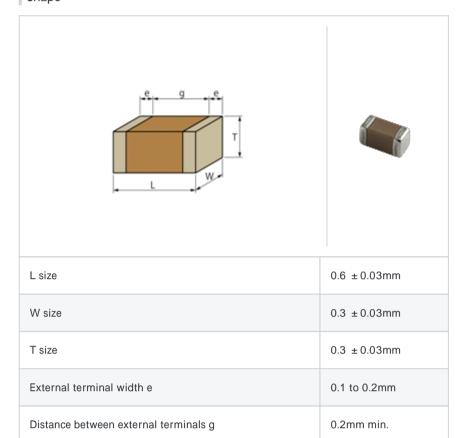

# GCM0335C1E7R7DD03#

"#" indicates a package specification code.





< List of part numbers with package codes >

 $\mathsf{GCM0335C1E7R7DD03D} \ , \ \mathsf{GCM0335C1E7R7DD03W} \ , \ \mathsf{GCM0335C1E7R7DD03J}$ 

## Shape



#### References

| Packaging | Specifications                                             | Minimum quantity |
|-----------|------------------------------------------------------------|------------------|
| D         | 180mm Paper taping                                         | 15000            |
| J         | 330mm Paper taping                                         | 50000            |
| W         | 180mm Paper taping (W8P1*) * Width: 8mm, Pocket pitch: 1mm | 30000            |

| Mass (typ.) |        |  |
|-------------|--------|--|
| 1 piece     | 0.33mg |  |
| 180mm Reel  | 118g   |  |

## Specifications

Size code in inch(mm)

| Capacitance                                      | 7.7pF ± 0.5pF |
|--------------------------------------------------|---------------|
| Rated voltage