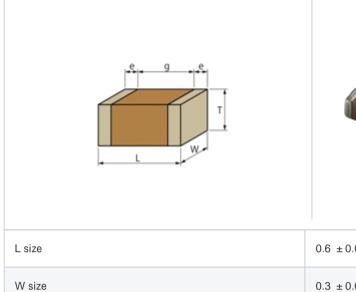

## Shape

| L size                                | 0.6 ±0.03mm  |     |
|---------------------------------------|--------------|-----|
| W size                                | 0.3 ±0.03mm  | 1 p |
| T size                                | 0.3 ±0.03mm  | 1   |
| External terminal width e             | 0.1 to 0.2mm |     |
| Distance between external terminals g | 0.2mm min.   |     |
| Size code in inch(mm)                 | 0201 (0603)  |     |