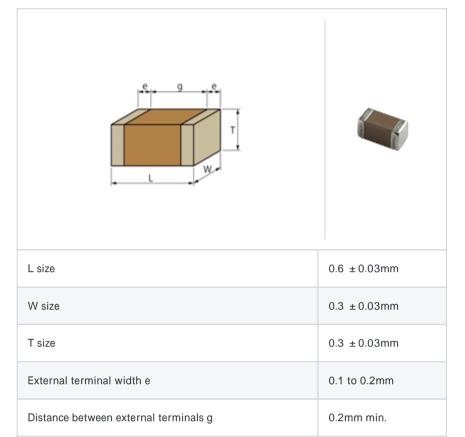

## Shape

## References

| Packaging | Specifications                                              | Minimum quantity |
|-----------|-------------------------------------------------------------|------------------|
| D         | 180mm Paper taping                                          | 15000            |
| J         | 330mm Paper taping                                          | 50000            |
| W         | 180mm Paper taping (W8P1*)  * Width: 8mm, Pocket pitch: 1mm | 30000            |