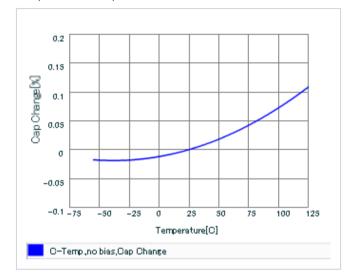

Frequency characteristics (ESR, Impedance)

AC voltage characteristics

S parameter (Smith chart S11)

Capacitance - temperature characteristics

2 of 2

This PDF data has only typical specifications because there is no space for detailed specifications.