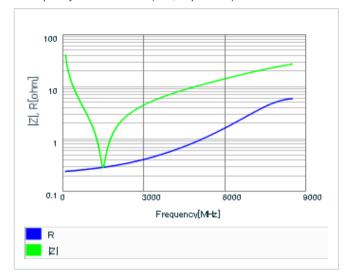

Frequency characteristics (ESR, Impedance)

AC voltage characteristics

S parameter (Smith chart S11)

Capacitance - temperature characteristics

2 of 2

This PDF data has only typical specifications because there is no space for detailed specifications.