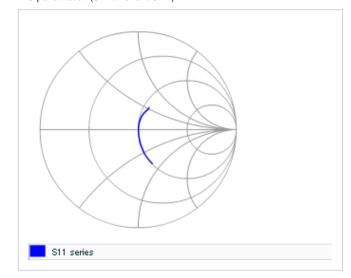

Frequency characteristics (ESR, Impedance)

AC voltage characteristics

S parameter (Smith chart S11)

Capacitance - temperature characteristics

2 of 2

This PDF data has only typical specifications because there is no space for detailed specifications.