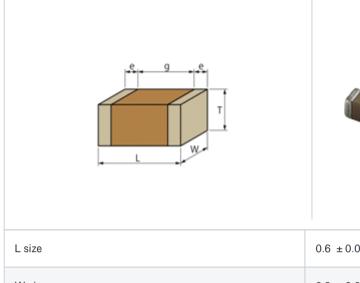

#### Shape

| L size                                | 0.6 ±0.03mm  |
|---------------------------------------|--------------|
| W size                                | 0.3 ±0.03mm  |
| T size                                | 0.3 ±0.03mm  |
| External terminal width e             | 0.1 to 0.2mm |
| Distance between external terminals g | 0.2mm min.   |
| Size code in inch(mm)                 | 0201 (0603)  |