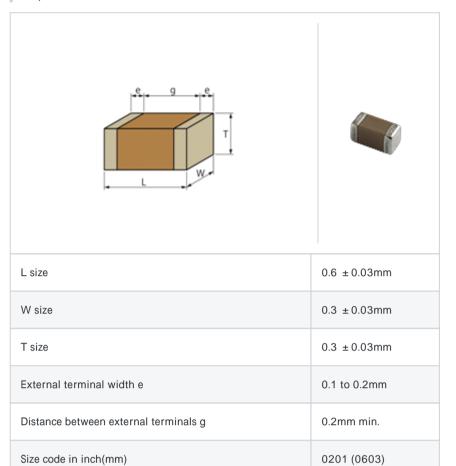

# GCM0335C1E1R8CD03#

"#" indicates a package specification code.





< List of part numbers with package codes >

 ${\tt GCM0335C1E1R8CD03D}\ ,\ {\tt GCM0335C1E1R8CD03W}\ ,\ {\tt GCM0335C1E1R8CD03J}$ 

#### Shape



#### References

| Packaging | Specifications                                             | Minimum quantity |
|-----------|------------------------------------------------------------|------------------|
| D         | 180mm Paper taping                                         | 15000            |
| J         | 330mm Paper taping                                         | 50000            |
| W         | 180mm Paper taping (W8P1*) * Width: 8mm, Pocket pitch: 1mm | 30000            |

| Mass (typ.) |        |  |
|-------------|--------|--|
| 1 piece     | 0.33mg |  |
| 180mm Reel  | 118g   |  |

## Specifications

| Capacitance                                      | 1.8pF ± 0.25pF |
|--------------------------------------------------|----------------|
| Rated voltage