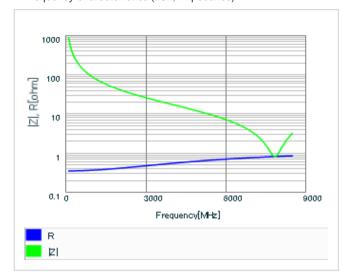

Frequency characteristics (ESR, Impedance)

AC voltage characteristics

S parameter (Smith chart S11)

Capacitance - temperature characteristics

2 of 2

This PDF data has only typical specifications because there is no space for detailed specifications.