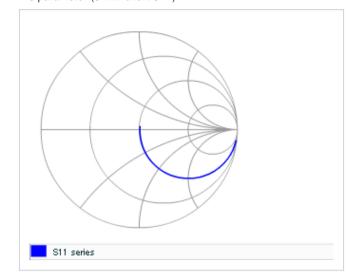

Frequency characteristics (ESR, Impedance)

AC voltage characteristics

S parameter (Smith chart S11)

Capacitance - temperature characteristics

2 of 2

This PDF data has only typical specifications because there is no space for detailed specifications.