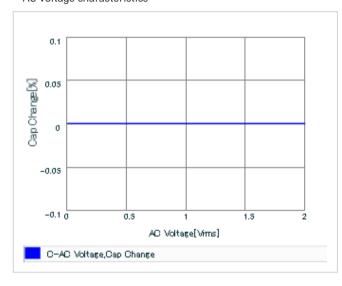

Frequency characteristics (ESR, Impedance)

AC voltage characteristics

S parameter (Smith chart S11)

Capacitance - temperature characteristics

2 of 2

This PDF data has only typical specifications because there is no space for detailed specifications.