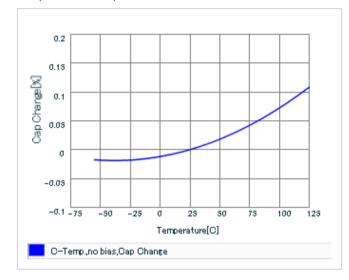

Frequency characteristics (ESR, Impedance)

AC voltage characteristics

S parameter (Smith chart S11)

Capacitance - temperature characteristics

2 of 2

This PDF data has only typical specifications because there is no space for detailed specifications.