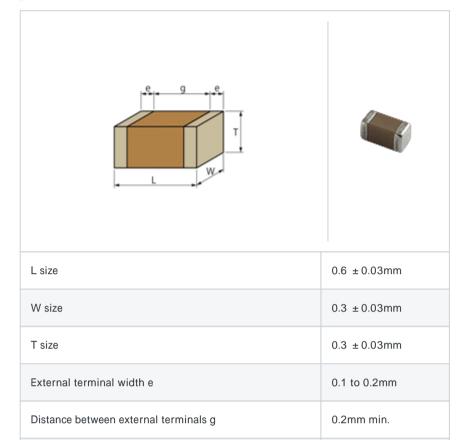

# GCM0335C1E1R7CD03#

"#" indicates a package specification code.





0201 (0603)

< List of part numbers with package codes >

 ${\tt GCM0335C1E1R7CD03D}\ ,\ {\tt GCM0335C1E1R7CD03W}\ ,\ {\tt GCM0335C1E1R7CD03J}$ 

### Shape



## References

| Packaging | Specifications                                              | Minimum quantity |
|-----------|-------------------------------------------------------------|------------------|
| D         | 180mm Paper taping                                          | 15000            |
| J         | 330mm Paper taping                                          | 50000            |
| W         | 180mm Paper taping (W8P1*)  * Width: 8mm, Pocket pitch: 1mm | 30000            |

| Mass (typ.) |        |  |
|-------------|--------|--|
| 1 piece     | 0.33mg |  |
| 180mm Reel  | 118g   |  |

## Specifications

Size code in inch(mm)

| Capacitance                                      | 1.7pF ± 0.25pF |
|--------------------------------------------------|----------------|
| Rated volt