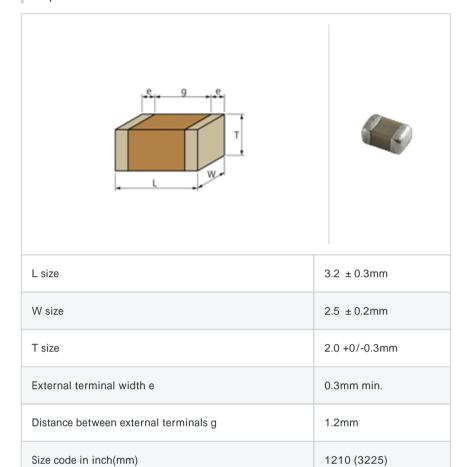

# GCJ32DR72J223KXJ1#

"#" indicates a package specification code.





< List of part numbers with package codes > GCJ32DR72J223KXJ1L

# Shape



#### References

| Packaging | Specifications        | Minimum quantity |
|-----------|-----------------------|------------------|
| L         | 180mm Embossed taping | 1000             |

## Specifications

| Capacitance                                      | 22000pF ± 10% |
|--------------------------------------------------|---------------|
| Rated voltage                                    | 630Vdc        |
| Temperature characteristics (complied standard)  | X7R(EIA)      |
| Capacitance change rate                          | ± 15%         |
| Temperature range of temperature characteristics | -55 to 125    |
| Operating temperature range                      | -55 to 125    |

1 of 1

## Attention

1. This datasheet is downloaded from the website of Murata Manufacturing Co., Ltd. T