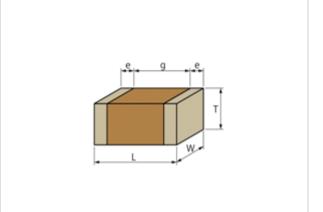

### Shape

| L size                                | 3.2 ±0.3mm   |
|---------------------------------------|--------------|
| W size                                | 1.6 ±0.3mm   |
| T size                                | 1.6 ±0.3mm   |
| External terminal width e             | 0.3 to 1.0mm |
| Distance between external terminals g | 1.5mm min.   |
| Size code in inch(mm)                 | 1206 (3216)  |