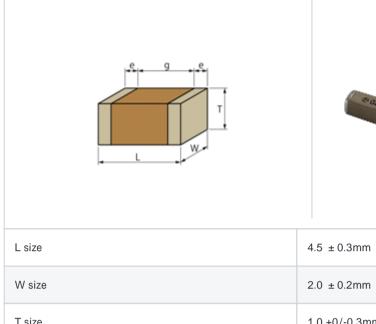

#### Shape

#### References

| Packaging | Specifications        | Minimum quantity |
|-----------|-----------------------|------------------|
| L         | 180mm Embossed taping | 3000             |

|                                       | 4.5 ± 0.5mm   |
|---------------------------------------|---------------|
| W size                                | 2.0 ± 0.2mm   |
| T size                                | 1.0 +0/-0.3mm |
| External terminal width e             | 0.3mm min.    |
| Distance between external terminals g | 2.5mm         |
| Size code in inch(mm)                 | 1808 (4520)   |