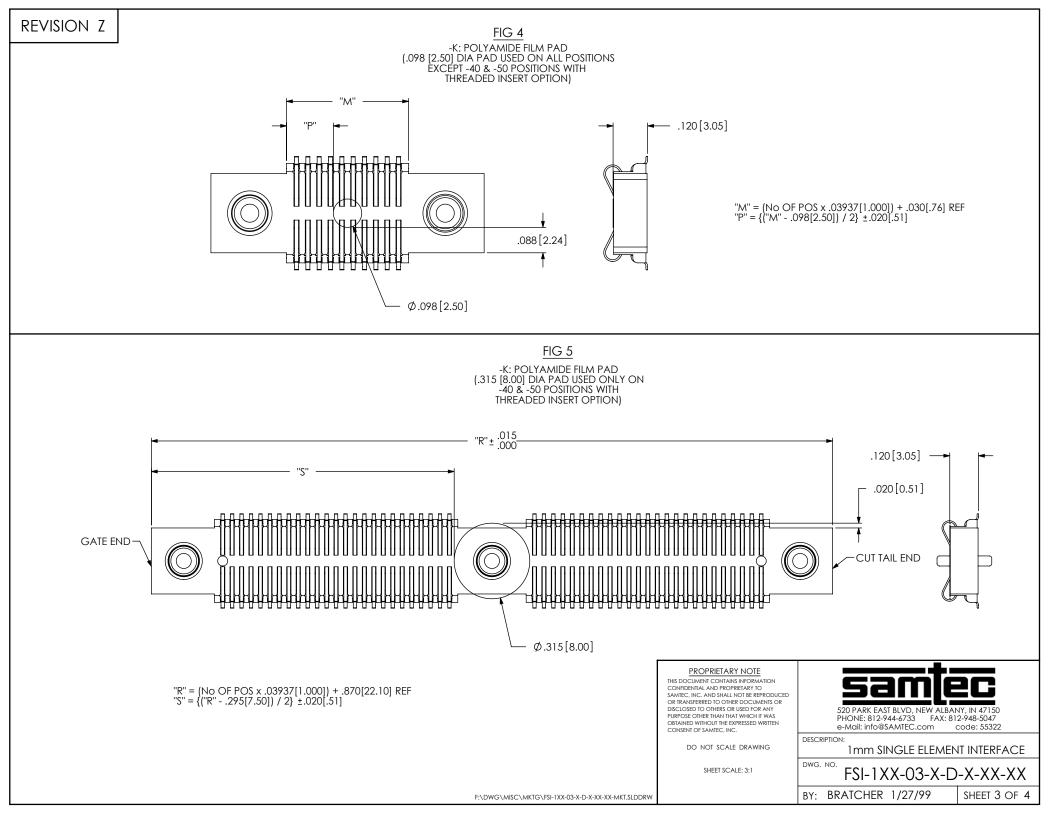

DO NOT SCALE DRAWING

SHEET SCALE: 4:1

520 PARK EAST BLVD, NEW ALBANY, IN 47150 PHONE: 812-944-6733 FAX: 812-948-5047 e-Mail: info@SAMTEC.com code: 55322

DESCRIPTION:

1mm SINGLE ELEMENT INTERFACE

DWG. NO.

FSI-1XX-03-X-D-X-XX-XX