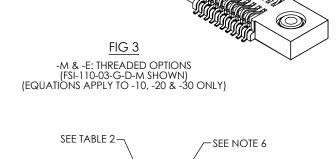

| TABLE 2: INSERT OPTION |                |          |  |
|------------------------|----------------|----------|--|
| OPTION                 | INSERT         | THREAD   |  |
| -E                     | INS-C-2-56-100 | 2 x 56   |  |
| -M                     | INS-C-M2-100-N | M2.0 x 4 |  |