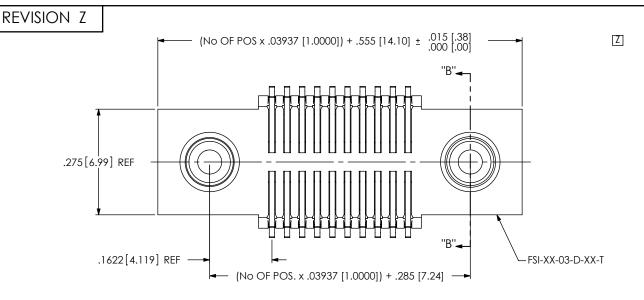

DO NOT SCALE DRAWING

SHEET SCALE: 4:1

520 PARK EAST BLVD, NEW ALBANY, IN 47150 PHONE: 812-944-6733 FAX: 812-948-5047 e-Mail: info@SAMTEC.com code: 55322

DESCRIPTION:

1mm SINGLE ELEMENT INTERFACE

DWG. NO.

FSI-1XX-03-X-D-X-XX-XX

BY: BRATCHER 1/27/99

SHEET 2 OF 4