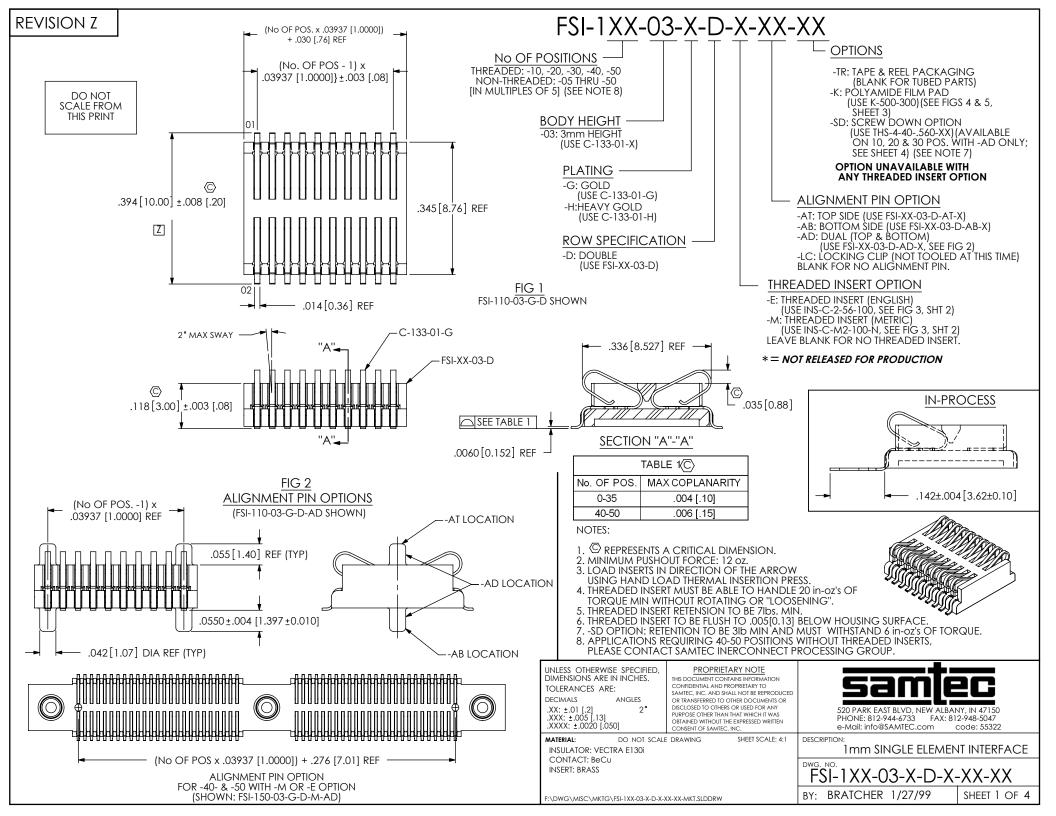

| TABLE 2: INSERT OPTION |                |          |  |
|------------------------|----------------|----------|--|
| OPTION                 | INSERT         | THREAD   |  |
| -E                     | INS-C-2-56-100 | 2 x 56   |  |
| -M                     | INS-C-M2-100-N | M2.0 x 4 |  |

## PACKAGING VIEW

PARTS ARE TO BE PACKAGED IN PT-1-24-01-61 TUBES WITH TWO TP-03 PLUGS PER TUBE.

F:\DWG\MISC\MKTG\FSI-1XX-03-X-D-X-XX-XX-MKT.SLDDRW

## PROPRIETARY NOTE

THIS DOCUMENT CONTAINS INFORMATION CONFIDENTIAL AND PROPRIETARY TO SAMIEC, INC. AND SHALL NOT BE REPRODUCED OR TRANSFERRED TO OTHER DOCUMENTS OR DISCLOSED TO OTHERS OR USED FOR ANY PURPOSE OTHER THAN THAT WHICH IT WAS OBTAINED WITHOUT THE EXPRESSED WRITTEN CONSENT OF SAMIEC, INC.

DO NOT SCALE DRAWING

SHEET SCALE: 4:1

520 PARK EAST BLVD, NEW ALBANY, IN 47150 PHONE: 812-944-6733 FAX: 812-948-5047 e-Mail: info@SAMTEC.com code: 55322

DESCRIPTION:

1mm SINGLE ELEMENT INTERFACE

DWG. NO.

FSI-1XX-03-X-D-X-XX-XX

BY: BRATCHER 1/27/99

SHEET 2 OF 4