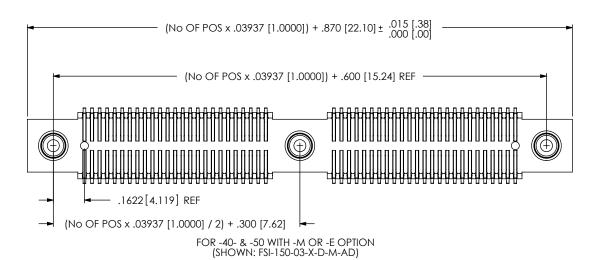

DO NOT SCALE DRAWING

SHEET SCALE: 4:1

520 PARK EAST BLVD, NEW ALBANY, IN 47150 PHONE: 812-944-6733 FAX: 812-948-5047 e-Mail: info@SAMTEC.com code: 55322

DESCRIPTION:

1mm SINGLE ELEMENT INTERFACE

DWG. NO.

FSI-1XX-03-X-D-X-XX-XX

BY: BRATCHER 1/27/99

SHEET 2 OF 4