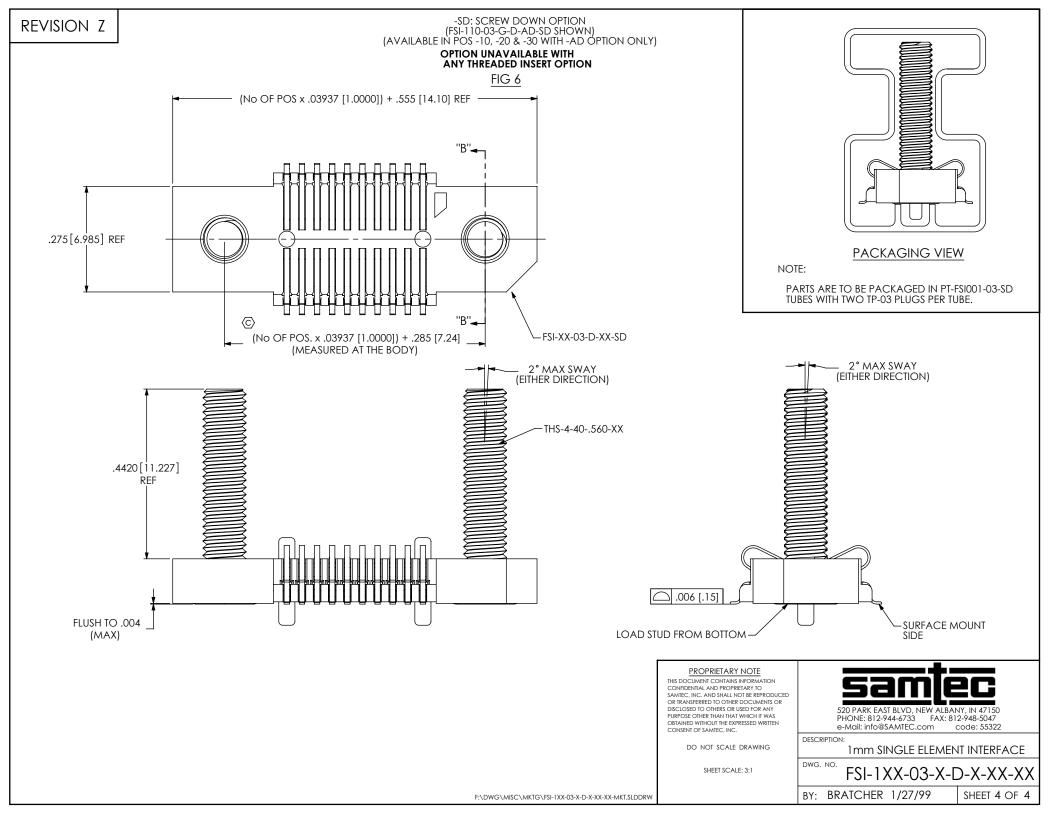

## PACKAGING VIEW

PARTS ARE TO BE PACKAGED IN PT-1-24-01-61 TUBES WITH TWO TP-03 PLUGS PER TUBE.

F:\DWG\MISC\MKTG\FSI-1XX-03-X-D-X-XX-XX-MKT.SLDDRW

DO NOT SCALE DRAWING

SHEET SCALE: 4:1

520 PARK EAST BLVD, NEW ALBANY, IN 47150 PHONE: 812-944-6733 FAX: 812-948-5047 e-Mail: info@SAMTEC.com code: 55322

DESCRIPTION:

1mm SINGLE ELEMENT INTERFACE

DWG. NO.

FSI-1XX-03-X-D-X-XX-XX