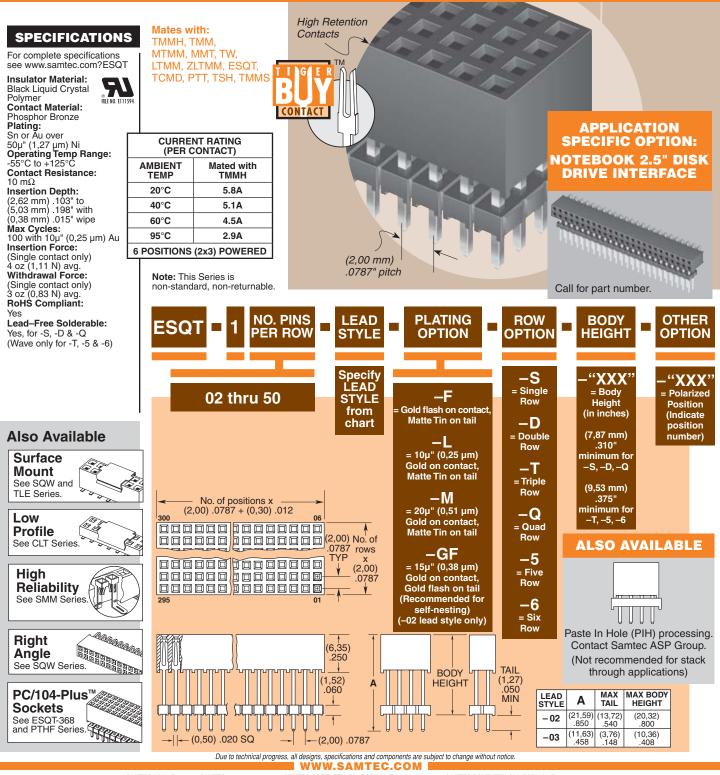

## **FLEXIBLE ELEVATED SOCKET STRIPS**

 SAMTEC USA • Tel: 1:800-SAMTEC-9 or 812-944-6733
 SAMTEC NORTHERN CALIFORNIA • Tel: 408-395-5900
 SAMTEC SOUTHERN CALIFORNIA • Tel: 1:800-726-8329

 SAMTEC ALATINA COMERCIO EXTERIOR LTDA • Tel: (+55 31) 3786 3227
 SAMTEC UNITED KINGDOM • Tel: :44 01236 739292
 SAMTEC GERMANY • Tel: :44 0(0) 89 (89460-0)