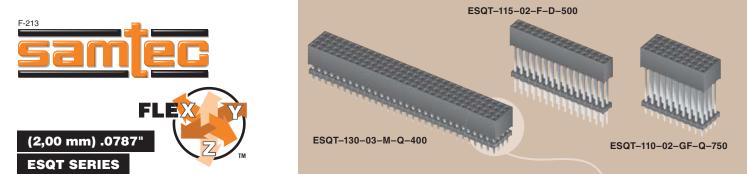

## **FLEXIBLE ELEVATED SOCKET STRIPS**

 SAMTEC USA • Tel: 1:800-SAMTEC-9 or 812-944-6733
 SAMTEC NORTHERN CALIFORNIA • Tel: 408-395-5900
 SAMTEC SOUTHERN CALIFORNIA • Tel: 1:800-726-8329

 SAMTEC ALATINA COMERCIO EXTERIOR LTDA • Tel: (+55 31) 3786 3227
 SAMTEC UNITED KINGDOM • Tel: :44 01236 739292
 SAMTEC GERMANY • Tel: :44 0(0) 89 (89460-0)