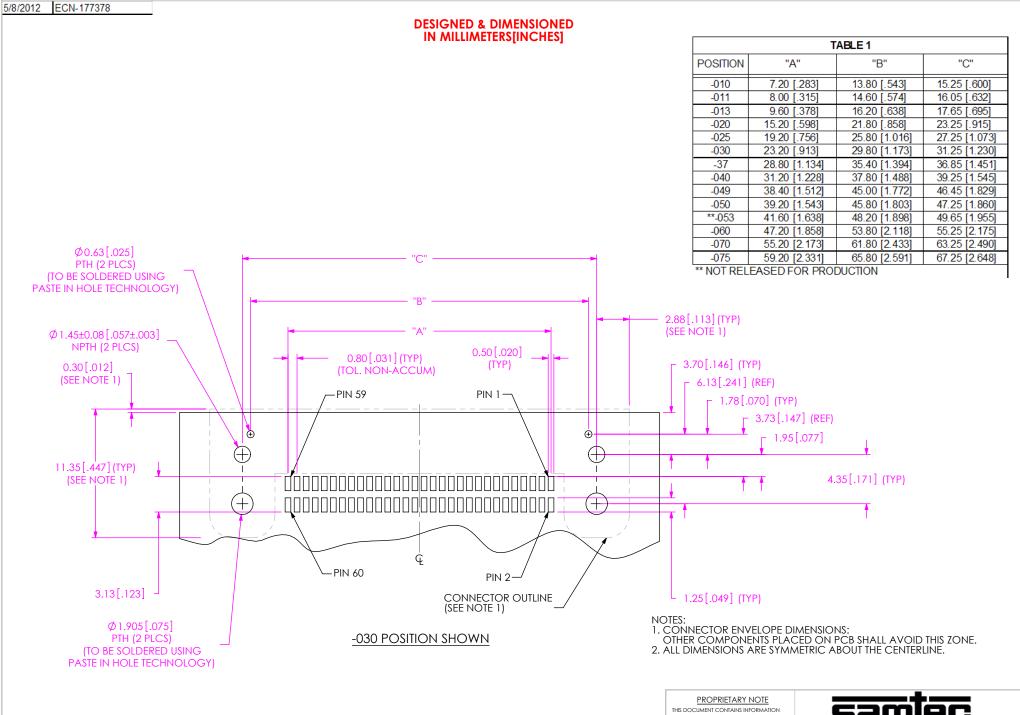

# DESIGNED & DIMENSIONED IN MILLIMETERS[INCHES]

NOTE: STENCIL TO BE 0.15[.006] THICK.

| TABLE 1  |               |               |               |
|----------|---------------|---------------|---------------|
| POSITION | "A"           | "B"           | "C"           |
| -010     | 7.20 [.283]   | 13.80 [.543]  | 15.25 [.600]  |
| -011     | 8.00 [.315]   | 14.60 [.574]  | 16.05 [.632]  |
| -013     | 9.60 [.378]   | 16.20 [.638]  | 17.65 [.695]  |
| -020     | 15.20 [.598]  | 21.80 [.858]  | 23.25 [.915]  |
| -025     | 19.20 [.756]  | 25.80 [1.016] | 27.25 [1.073] |
| -030     | 23.20 [.913]  | 29.80 [1.173] | 31.25 [1.230] |
| -37      | 28.80 [1.134] | 35.40 [1.394] | 36.85 [1.451] |
| -040     | 31.20 [1.228] | 37.80 [1.488] | 39.25 [1.545] |
| -049     | 38.40 [1.512] | 45.00 [1.772] | 46.45 [1.829] |
| -050     | 39.20 [1.543] | 45.80 [1.803] | 47.25 [1.860] |
| **-053   | 41.60 [1.638] | 48.20 [1.898] | 49.65 [1.955] |
| -060     | 47.20 [1.858] | 53.80 [2.118] | 55.25 [2.175] |
| -070     | 55.20 [2.173] | 61.80 [2.433] | 63.25 [2.490] |
| -075     | 59.20 [2.331] | 65.80 [2.591] | 67.25 [2.648] |

<sup>\*\*</sup> NOT RELEASED FOR PRODUCTION

### -030 POSITION SHOWN

ALL DIMENSIONS ARE SYMMETRIC ABOUT THE CENTERLINE.

## RECOMMENDED PCB LAYOUT FOR ERF8-XXX-XX-X-D-RA-X-XX

CONFIDENTIAL AND PROPRIETARY TO SAMTEC, INC. AND SHALL NOT BE REPRODUCED OR TRANSFERRED TO OTHER DOCUMENTS OR DISCLOSED TO OTHERS OR USED FOR ANY PURPOSE OTHER THAN THAT WHICH IT WAS OBTAINED WITHOUT THE EXPRESSED WRITTEN
CONSENT OF SAMTEC, INC.