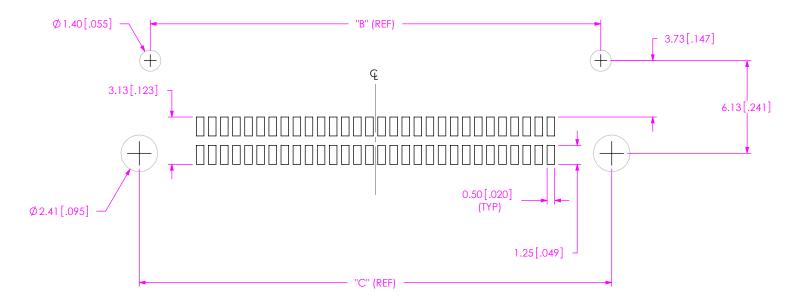

# RECOMMENDED STENCIL LAYOUT FOR ERF8-XXX-XX-X-D-RA-X-XX

# DESIGNED & DIMENSIONED IN MILLIMETERS[INCHES]

NOTE: STENCIL TO BE 0.15[.006] THICK.

| TABLE 1  |               |               |               |
|----------|---------------|---------------|---------------|
| POSITION | "A"           | "B"           | "C"           |
| -010     | 7.20 [.283]   | 13.80 [.543]  | 15.25 [.600]  |
| -011     | 8.00 [.315]   | 14.60 [.574]  | 16.05 [.632]  |
| -013     | 9.60 [.378]   | 16.20 [.638]  | 17.65 [.695]  |
| -020     | 15.20 [.598]  | 21.80 [.858]  | 23.25 [.915]  |
| -025     | 19.20 [.756]  | 25.80 [1.016] | 27.25 [1.073] |
| -030     | 23.20 [.913]  | 29.80 [1.173] | 31.25 [1.230] |
| -37      | 28.80 [1.134] | 35.40 [1.394] | 36.85 [1.451] |
| -040     | 31.20 [1.228] | 37.80 [1.488] | 39.25 [1.545] |
| -049     | 38.40 [1.512] | 45.00 [1.772] | 46.45 [1.829] |
| -050     | 39.20 [1.543] | 45.80 [1.803] | 47.25 [1.860] |
| **-053   | 41.60 [1.638] | 48.20 [1.898] | 49.65 [1.955] |
| -060     | 47.20 [1.858] | 53.80 [2.118] | 55.25 [2.175] |
| -070     | 55.20 [2.173] | 61.80 [2.433] | 63.25 [2.490] |
| -075     | 59.20 [2.331] | 65.80 [2.591] | 67.25 [2.648] |

### -030 POSITION SHOWN

ALL DIMENSIONS ARE SYMMETRIC ABOUT THE CENTERLINE.