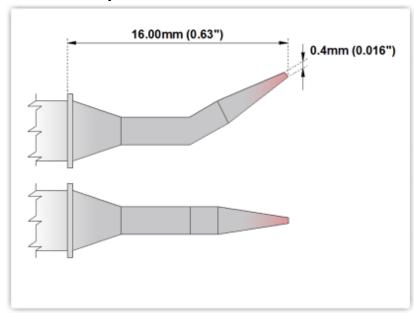

## EPM80B325

Bent Sharp 30° 0.4mm (0.016")

Tip Style: Bent Sharp 30° Tip Width: 0.40mm (0.016") Tip Length: 16.00mm (0.63")

80 Type Cartridge<sup>1</sup>: 420°C - 475°C

RoHS Compliant<sup>2</sup> / Lead Free: YES