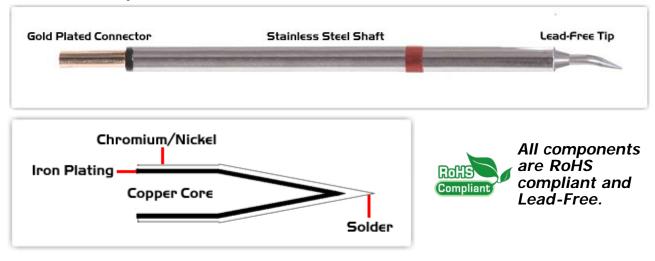

## **Material Composition**

<sup>1</sup> Easy Braid Co. tip cartridges will typically idle within a temperature range of +/-1.1°C. However, there is variation in idle temperature across tip geometries within an individual temperature series. Easy Braid Co. offers a wide variety of tip geometries from 0.25mm fine point tip to 5mm chisel. The length and geometry of a tip will have an influence on the tip idle temperature. To accurately measure idle temperature it will depend greatly on the measurement method, technique and equipment used. Two different methods or the use of alternative equipment will produce different test results.