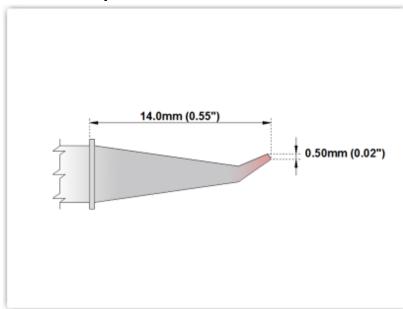

## **Technical Specifications**

EPM75SB276

Bent Sharp 30° 0.5mm (0.02")

Tip Style: Bent Sharp 30°
Tip Width: 0.50mm (0.02")
Tip Length: 14.00mm (0.55")

75 Type Cartridge<sup>1</sup>: 350°C - 398°C

RoHS Compliant<sup>2</sup> / Lead Free: YES