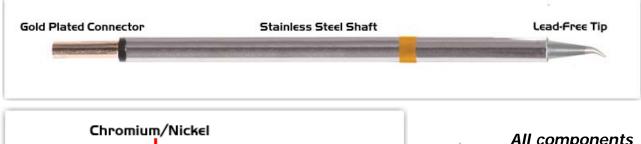

## **Material Composition**

Easy Braid Co. tip cartridges will typically idle within a temperature range of +/-1.1°C. However, there is variation in idle temperature across tip geometries within an individual temperature series. Easy Braid Co. offers a wide variety of tip geometries from 0.25mm fine point tip to 5mm chisel. The length and geometry of a tip will have an influence on the tip idle temperature. To accurately measure idle temperature it will depend greatly on the measurement method,