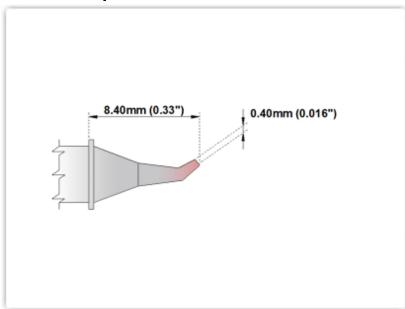

## **Technical Specifications**

EPM75SB275

Bent Sharp 30° 0.4mm (0.016")

Tip Style: Bent Sharp 30° Tip Width: 0.40mm (0.016") Tip Length: 8.40mm (0.33")

75 Type Cartridge<sup>1</sup>: 350°C - 398°C

RoHS Compliant<sup>2</sup> / Lead Free: YES