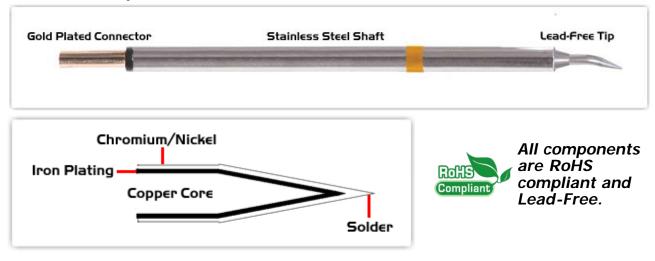

## **Material Composition**

<sup>1</sup> Easy Braid Co. tip cartridges will typically idle within a temperature range of +/-1.1°C. However, there is variation in idle temperature across tip geometries within an individual temperature series. Easy Braid Co. offers a wide variety of tip geometries from 0.25mm fine point tip to 5mm chisel. The length and geometry of a tip will have an influence on the tip idle temperature. To accurately measure idle temperature it will depend greatly on the measurement method, technique and equipment used. Two different methods or the use of alternative equipment will produce different test results.