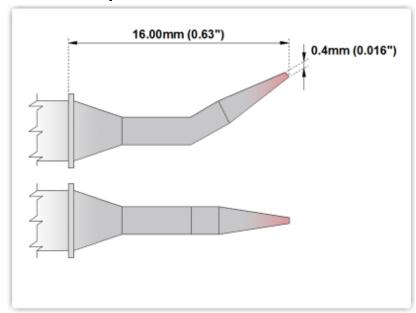

## **Technical Specifications**

EPM75B325

Bent Sharp 30° 0.4mm (0.016")

Tip Style: Bent Sharp 30° Tip Width: 0.40mm (0.016") Tip Length: 16.00mm (0.63")

75 Type Cartridge<sup>1</sup>: 350°C - 398°C

RoHS Compliant<sup>2</sup> / Lead Free: YES