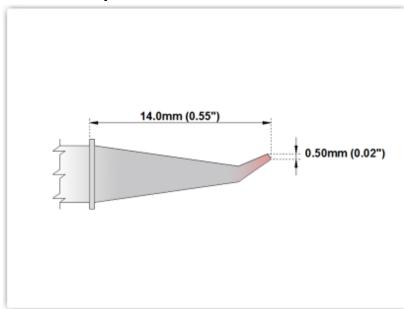

## EPM60SB276

Bent Sharp 30° 0.5mm (0.02")

Tip Style: Bent Sharp 30° Tip Width: 0.50mm (0.02") Tip Length: 14.00mm (0.55")

60 Type Cartridge<sup>1</sup>: 325°C - 358°C

RoHS Compliant<sup>2</sup> / Lead Free: YES