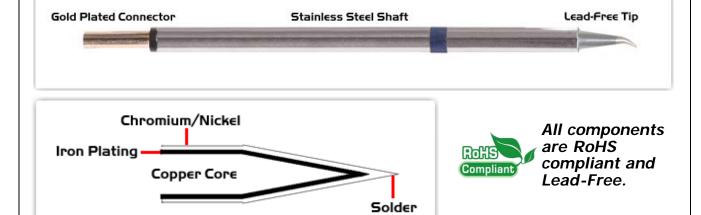

## **Material Composition**

Easy Braid Co. tip cartridges will typically idle within a temperature range of +/-1.1°C. However, there is variation in idle temperature across tip geometries within an individual temperature series. Easy Braid Co. offers a wide variety of tip geometries from 0.25mm fine point tip to 5mm chisel. The length and geometry of a tip will have an influence on the tip idle temperature. To accurately measure idle temperature it will depend greatly on the measurement method,