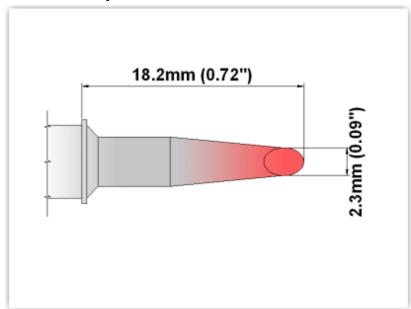

## **Technical Specifications**

EK75DS023

Hoof 2.30mm (0.09")

Tip Style: Hoof

Tip Width: 2.30mm (0.09")
Tip Length: 18.20mm (0.72")

75 Type Cartridge<sup>1</sup>: 350°C - 398°C

RoHS Compliant<sup>2</sup> / Lead Free: YES