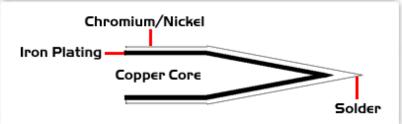

## **Material Composition**

Easy Braid Co. tip cartridges will typically idle within a temperature range of +/-1.1°C. However, there is variation in idle temperature across tip geometries within an individual temperature series. Easy Braid Co. offers a wide variety of tip geometries from 0.25mm fine point tip to 5mm chisel. The length and geometry of a tip will have an influence on the tip idle temperature. To accurately measure idle temperature it will depend greatly on the measurement method,