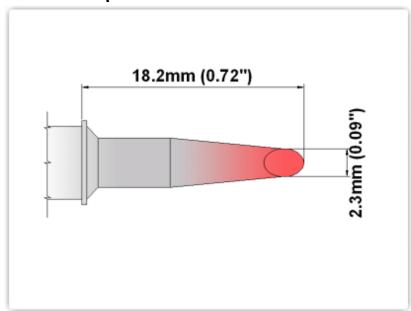

## EK60DS023

Hoof 2.30mm (0.09")

Tip Style: Hoof

Tip Width: 2.30mm (0.09")
Tip Length: 18.20mm (0.72")

60 Type Cartridge<sup>1</sup>: 325°C - 358°C

RoHS Compliant<sup>2</sup> / Lead Free: YES

Equivalent to: STV-DRH20CP