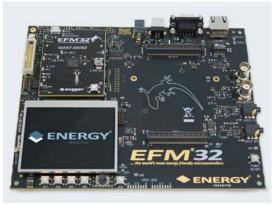

# EFM32 Giant Gecko Development Kit

BUY

#### Kit summary

- Built-in SEGGER J-Link + J-Trace
- · Advanced Energy Monitoring
- Real-time, accurate energy and power profiling
- 320x240 resistive touch color TFT display
- 10/100 Mbit/s SPI based MAC/PHY
- User interface (joystick, switches, potentiometer)
- Large EXP32 prototyping module
- · Free evaluation compiler versions
- Supported by Simplicity Studio