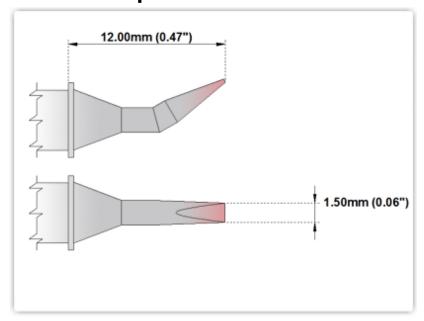

## EBM8CB226

EB-9000S

Chisel Bent 30° 1.5mm (0.06")

Tip Style: Chisel Bent 30°
Tip Width: 1.50mm (0.06")
Tip Length: 12.00mm (0.47")

800°F Type Cartridge<sup>1</sup>: 420°C - 475°C

RoHS Compliant<sup>2</sup> / Lead Free: YES