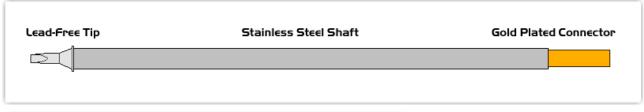

## **Material Composition**

For Use With:

<sup>1</sup> Easybraid tip cartridges will typically idle within a temperature range of +/-1.1°C. However, there is variation in idle temperature across tip geometries within an individual temperature series. Easybraid offers a wide variety of tip geometries from 0.4mm fine point tip to 5m chisel. The length and geometry of a tip will have an influence on the tip idle temperature. To accurately measure idle temperature it will depend greatly on the measurement method, technique and equipment used. Two different methods or the use of alternative equipment will produce different test results.