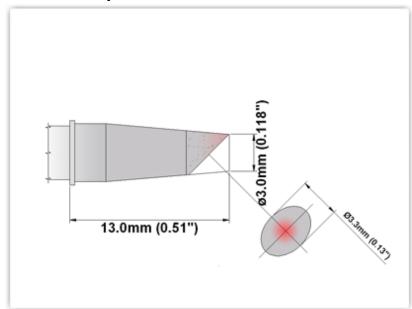

## **EBM8BV030**

Bevel 3.00mm (0.12")

Tip Style: Bevel

Tip Width: 3.00mm (0.12")
Tip Length: 13.00mm (0.51")

800 Type Cartridge<sup>1</sup>: 420°C - 475°C

RoHS Compliant<sup>2</sup> / Lead Free: YES

For Use With: EB-9000S, EB-9000S-2, MX500 and MX5000