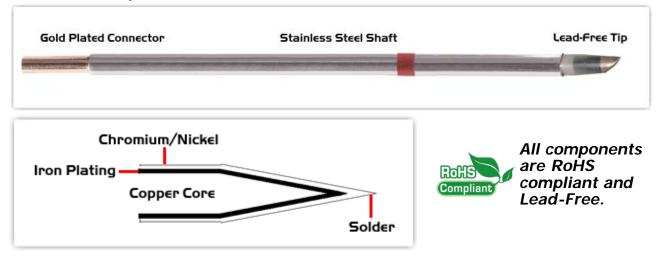

## **Material Composition**

<sup>1</sup> Easy Braid Co. tip cartridges will typically idle within a temperature range of +/-1.1°C. However, there is variation in idle temperature across tip geometries within an individual temperature series. Easy Braid Co. offers a wide variety of tip geometries from 0.25mm fine point tip to 5mm chisel. The length and geometry of a tip will have an influence on the tip idle temperature. To accurately measure idle temperature it will depend greatly on the measurement method, technique and equipment used. Two different methods or the use of alternative equipment will produce different test results.