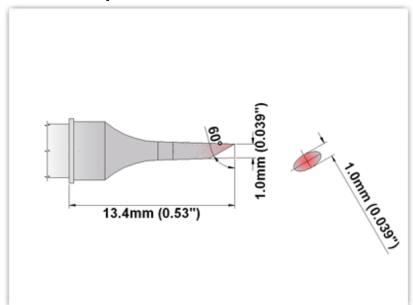

## **EBM8BV010**

Bevel 1.00mm (0.04")

Tip Style: Bevel

Tip Width: 1.00mm (0.04")
Tip Length: 13.40mm (0.53")

800 Type Cartridge<sup>1</sup>: 420°C - 475°C

RoHS Compliant<sup>2</sup> / Lead Free: YES

For Use With: EB-9000S, EB-9000S-2, MX500 and MX5000