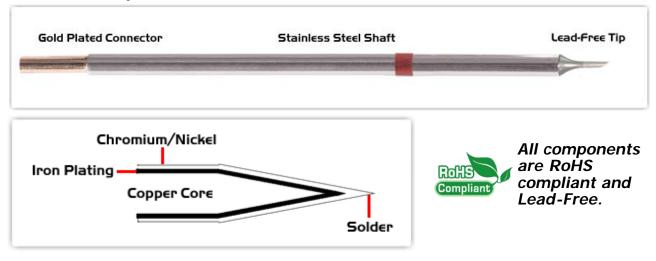

## **Material Composition**

<sup>1</sup> Easy Braid Co. tip cartridges will typically idle within a temperature range of +/-1.1°C. However, there is variation in idle temperature across tip geometries within an individual temperature series. Easy Braid Co. offers a wide variety of tip geometries from 0.25mm fine point tip to 5mm chisel. The length and geometry of a tip will have an influence on the tip idle temperature. To accurately measure idle temperature it will depend greatly on the measurement method, technique and equipment used. Two different methods or the use of alternative equipment will produce different test results.