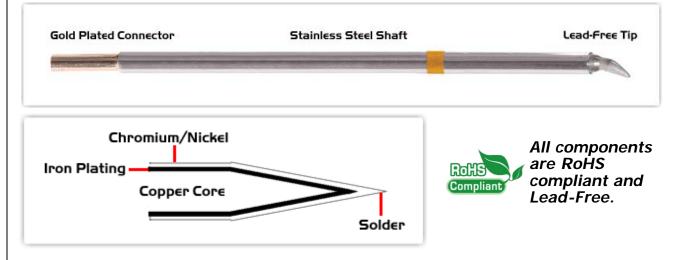

## **Material Composition**

<sup>1</sup> Easy Braid Co. tip cartridges will typically idle within a temperature range of +/-1.1°C. However, there is variation in idle temperature across tip geometries within an individual temperature series. Easy Braid Co. offers a wide variety of tip geometries from 0.25mm fine point tip to 5m chisel. The length and geometry of a tip will have an influence on the tip idle temperature. To accurately measure idle temperature it will depend greatly on the measurement method, technique and equipment used. Two different methods or the use of alternative equipment will produce different test results.