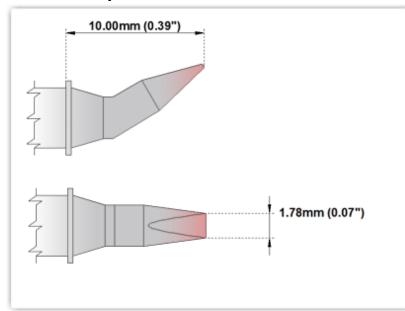

## EBM7CB225

Chisel Bent, 1.78mm (0.07"), 30°

Tip Style: Chisel Bent
Tip Width: 1.78mm (0.07")
Tip Length: 10.00mm (0.39")

700 Type Cartridge<sup>1</sup>: 350°C - 398°C

RoHS Compliant<sup>2</sup> / Lead Free: YES