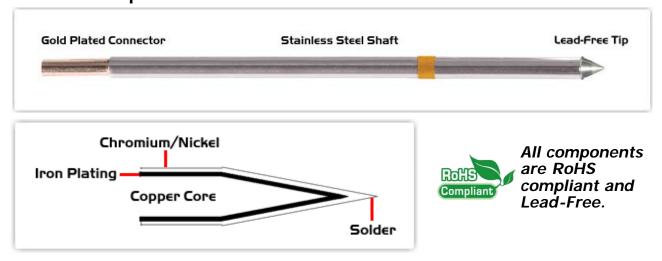

For Use With: EB-9000S, EB-9000S-2, MX500 and MX5000

## **Material Composition**

<sup>1</sup> Easy Braid Co. tip cartridges will typically idle within a temperature range of +/-1.1°C. However, there is variation in idle temperature across tip geometries within an individual temperature series. Easy Braid Co. offers a wide variety of tip geometries from 0.25mm fine point tip to 5m chisel. The length and geometry of a tip will have an influence on the tip idle temperature. To accurately measure idle temperature it will depend greatly on the measurement method, technique and equipment used. Two different methods or the use of alternative equipment will produce different test results.