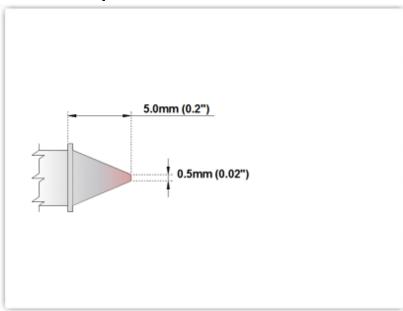

## EBM7C301 Conical, 0.50mm (0.02")

Tip Style: Conical

Tip Width: 0.50mm (0.02")
Tip Length: 5.00mm (0.20")

700 Type Cartridge<sup>1</sup>: 350°C - 398°C

RoHS Compliant<sup>2</sup> / Lead Free: YES

Equivalent to: STTC-116