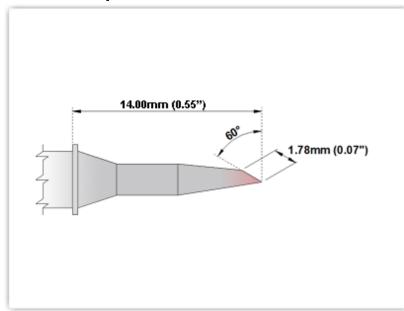

## **EBM7BV350**

Bevel, 1.78mm (0.07"), 60°

Tip Style: Bevel

Tip Width: 1.78mm (0.07")
Tip Length: 14.00mm (0.55")

700 Type Cartridge<sup>1</sup>: 350°C - 398°C

RoHS Compliant<sup>2</sup> / Lead Free: YES

Equivalent to: STTC-147