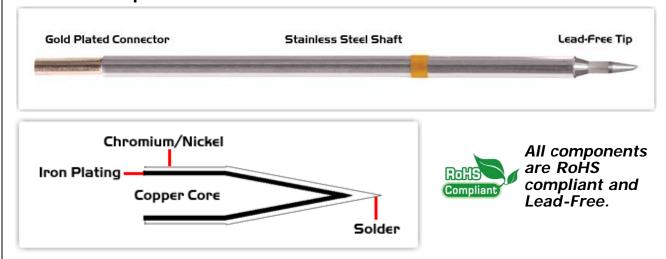

## **Material Composition**

<sup>1</sup> Easy Braid Co. tip cartridges will typically idle within a temperature range of +/-1.1°C. However, there is variation in idle temperature across tip geometries within an individual temperature series. Easy Braid Co. offers a wide variety of tip geometries from 0.25mm fine point tip to 5m chisel. The length and geometry of a tip will have an influence on the tip idle temperature. To accurately measure idle temperature it will depend greatly on the measurement method, technique and equipment used. Two different methods or the use of alternative equipment will produce different test results.